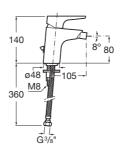

### TECHNICAL DRAWINGS

### FEATURES

Application: Bidet

Faucet type: Single-lever

Finish: Chrome

Flexible supply hoses included Flow rate (I/min - 3 bar): 8 Handle position: Top

Installation type: Deck-mounted
Type of cartridge: Ceramic Disc

Waste type: With chain connector

EverShine

SoftTurn®