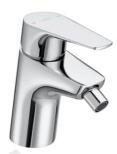

### FEATURES

Application: Bidet

Faucet type: Single-lever

Finish: Chrome

Flexible supply hoses included Flow rate (I/min - 3 bar): 8 Handle position: Top

Installation type: Deck-mounted
Type of cartridge: Ceramic Disc

Waste type: With chain connector

EverShine

SoftTurn®