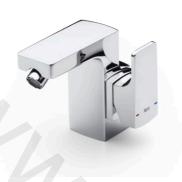

FEATURES

Application: Bidet

Cold water starts in the central position to save energy

Faucet type: Single-lever

Finish: Chrome

Flexible supply hoses included Flow rate (I/min - 3 bar): 8 Handle position: Lateral

Installation type: Deck-mounted

Pop-up waste

Type of cartridge: Ceramic Disc Waste type: Pop-up waste Water and energy-saving

EverShine

SoftTurn®

L90

Bidet mixer, integrated lateral handle, with pop-up waste, Cold Start