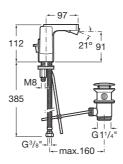

FEATURES

Application: Bidet

Cold water starts in the central position to save energy

Faucet type: Single-lever

Finish: Chrome

Flexible supply hoses included Flow rate (I/min - 3 bar): 8 Handle position: Lateral

Installation type: Deck-mounted

Pop-up waste

Type of cartridge: Ceramic Disc Waste type: Pop-up waste Water and energy-saving



EverShine



SoftTurn®

L90

Bidet mixer, integrated lateral handle, with pop-up waste, Cold Start

TECHNICAL DRAWINGS





## L90

Committed to the perfection of a finish that whisks us away to a universe governed by technology. Angles, straight lines and planes follow one another in this collection. This collection is a singular style proposal, particularly recommended for those who love designs that are inspired by urban life.



## INSTALLATION AND USER MANUALS



Installation manual