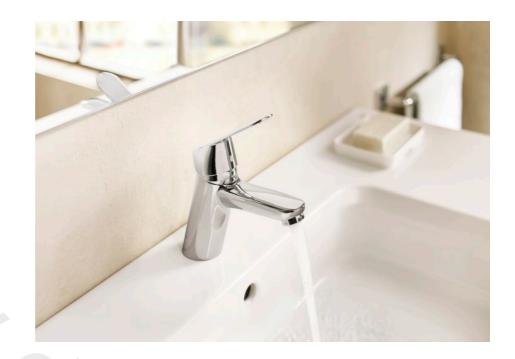

## Alfa

Inspired by the shape of water, with an elegant, slanted design, the Alfa brassware collection is an ideal solution for any modern bathroom space. Discover a wide range of products with sustainable design features, including basin taps, bidet taps, built-in and wallmounted bath-shower mixers.