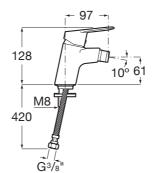

## Single lever bidet mixer with smooth body

TECHNICAL DRAWINGS

## FEATURES

Application: Bidet Faucet type: Single-lever Finish: Chrome Flexible supply hoses included Flow rate (l/min - 3 bar): 11 Installation type: Deck-mounted Type of cartridge: Ceramic Disc Waste type: Waste not included