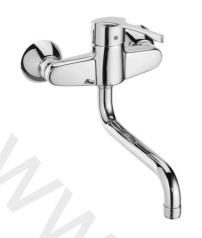

VICTORIA

PRO - Wall-mounted basin or sink mixer with swivel spout. Handle for People with Reduced Mobility.

TECHNICAL DRAWINGS

FEATURES

Aerator type: Integrated Application: Basin, Kitchen sink, Laundry sink Faucet type: Single-lever Finish: Chrome Handle position: Top Installation type: Wall-mounted Maximum width between connections (mm): 166 Minimum width between connections (mm): 134 Recommended for public spaces Spout length (mm): 252 Spout position: Low Swivel spout Type of cartridge: Ceramic Disc Waste type: Waste not included Water connection diameter: 1/2"