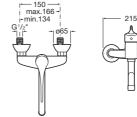

VICTORIA

PRO - Wall-mounted basin or sink mixer with swivel spout. Handle for People with Reduced Mobility.

TECHNICAL DRAWINGS

FEATURES

Aerator type: Integrated Application: Basin, Kitchen sink, Laundry sink Faucet type: Single-lever Finish: Chrome Handle position: Top Installation type: Wall-mounted Maximum width between connections (mm): 166 Minimum width between connections (mm): 134 Recommended for public spaces Spout length (mm): 252 Spout position: Low Swivel spout Type of cartridge: Ceramic Disc Waste type: Waste not included Water connection diameter: 1/2"