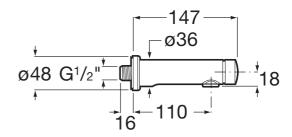

### FEATURES

Adjustable flow time

Aerator type: Integrated

Anti-vandal

Application: Basin

Brassware type: Simple tap

Faucet type: Self-closing technology

Finish: Chrome

Flow rate (I/min - 3 bar): 3

Installation type: Wall-mounted

Push-button opening

Recommended for public spaces

Temperature control: Cold or pre-mixed water

Water and energy-saving

Water connection diameter: 1/2"



EverShine



Self-closing technology

### AVANT

# Self-closing wall-mounted basin faucet with push button

TECHNICAL DRAWINGS





## **Avant**

A stylish and economical collection of self-close basin mixers, Avant mixers automatically stop the flow of water after a short period of time, which avoids wasting water and energy. Ideal for use in commercial spaces.



### INSTALLATION AND USER MANUALS



Installation manual