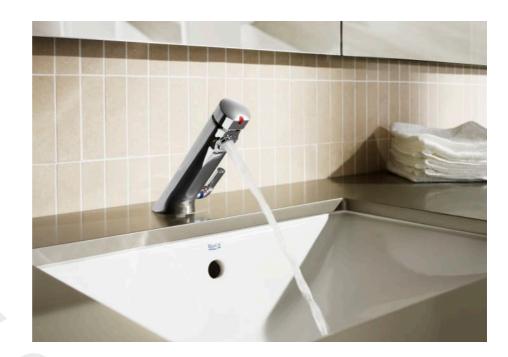

## **Avant**

A stylish and economical collection of self-close basin mixers, Avant mixers automatically stop the flow of water after a short period of time, which avoids wasting water and energy. Ideal for use in commercial spaces.