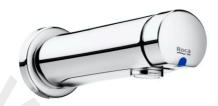

### AVANT

# Self-closing wall-mounted basin faucet with push button

TECHNICAL DRAWINGS

## **Avant**

A stylish and economical collection of self-close basin mixers, Avant mixers automatically stop the flow of water after a short period of time, which avoids wasting water and energy. Ideal for use in commercial spaces.