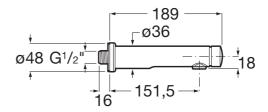

## AVANT

Self-closing wall-mounted basin faucet with push button and 190 mm long spout

TECHNICAL DRAWINGS