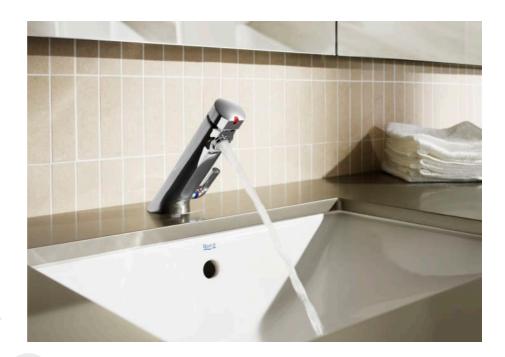

## **Avant**

A stylish and economical collection of self-close basin mixers, Avant mixers automatically stop the flow of water after a short period of time, which avoids wasting water and energy. Ideal for use in commercial spaces.