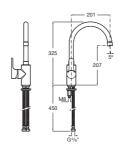

Installation type: Deck-mounted

Spout length (mm): 201 Spout position: High Sustainable product

Swivel spout

Type of cartridge: Ceramic Disc

Water and energy-saving

EverShine

SoftTurn®

L20

Kitchen sink mixer with high swivel spout and aerator, Cold Start

TECHNICAL DRAWINGS