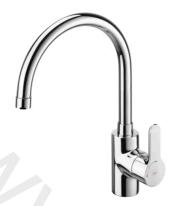

FEATURES

Aerator type: Integrated Application: Kitchen sink

Cold water starts in the central position to save energy

Faucet type: Single-lever

Finish: Chrome

Flexible supply hoses included

Handle position: Lateral

Installation type: Deck-mounted

Spout length (mm): 201 Spout position: High Sustainable product

Swivel spout

Type of cartridge: Ceramic Disc

Water and energy-saving

EverShine

SoftTurn®

L20

Kitchen sink mixer with high swivel spout and aerator, Cold Start

TECHNICAL DRAWINGS