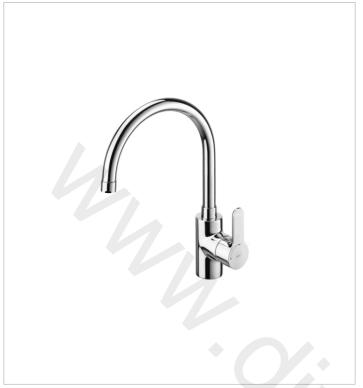

FEATURES

Aerator type: Integrated Application: Kitchen sink

Cold water starts in the central position to save energy

Faucet type: Single-lever

Finish: Chrome

Flexible supply hoses included

Handle position: Lateral

Installation type: Deck-mounted

Spout length (mm): 201 Spout position: High Sustainable product

Swivel spout

Type of cartridge: Ceramic Disc

Water and energy-saving

EverShine

SoftTurn®

L20

Kitchen sink mixer with high swivel spout and aerator, Cold Start

TECHNICAL DRAWINGS