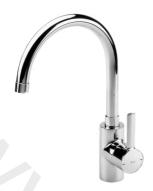

## TARGA

Kitchen sink mixer with high swivel spout and aerator

TECHNICAL DRAWINGS

## **FEATURES**

Aerator type: Integrated
Application: Kitchen sink
Faucet type: Single-lever

Finish: Chrome

Flexible supply hoses included

Handle position: Lateral

Installation type: Deck-mounted

Spout length (mm): 202 Spout position: High

Swivel spout

Type of cartridge: Ceramic Disc

SoftTurn®