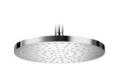

#### INCLUDES

Rain shower head for ceiling or wall installation. Support kit / arm not included.

5B2250C00

ROUND - Handshower with 4 functions: Rain, NightRain, Tonic and Pulse

5B1107C00

Wall-mounted thermostatic shower mixer with shelf