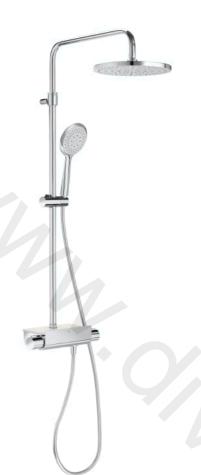

# ROUND - Thermostatic shower column with shelf

TECHNICAL DRAWINGS

## FEATURES

Finish: Chrome Handset: Included

Installation type: Wall-mounted Mixer type: Thermostatic

Number of diverter outlets: 2 Number of water outlets: 2

Shelf

Shower flexible hose included Showerhead shape: Circular

Suitable for: Shower Valve: Included

EverShine®

Handset functions
Handset functions: Aquair

Handset functions
Handset functions: Pulse

Handset functions
Handset functions: Rain

Handset functions
Handset functions: Softy

# Deck

A collection of shower columns with single lever (Deck-M) and thermostatic (Deck-T) options with a practical shelf to keep the showering essentials close by.