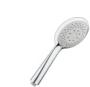

#### INCLUDES

Rain shower head for ceiling or wall installation. Support kit / arm not included.

5B2250C00

ROUND - Handshower with 4 functions: Rain, NightRain, Tonic and Pulse

5B1107C00

Wall-mounted thermostatic shower mixer with shelf