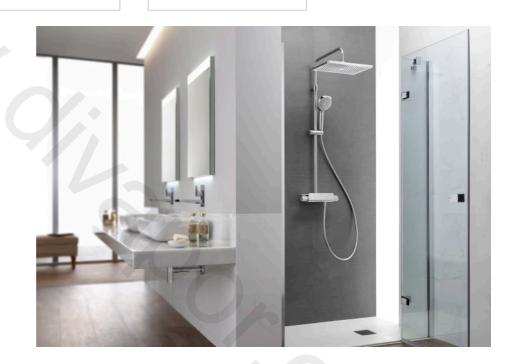

# ROUND - Thermostatic shower column with shelf

TECHNICAL DRAWINGS

# Deck

A collection of shower columns with single lever (Deck-M) and thermostatic (Deck-T) options with a practical shelf to keep the showering essentials close by.