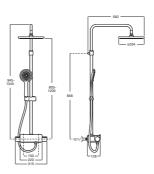

DECK

# ROUND - Thermostatic shower column with shelf

TECHNICAL DRAWINGS



## FEATURES

Finish: Chrome Handset: Included

Installation type: Wall-mounted Mixer type: Thermostatic

Number of diverter outlets: 2 Number of water outlets: 2

Shelf

Shower flexible hose included Showerhead shape: Circular

Suitable for: Shower Valve: Included



EverShine®



Handset functions
Handset functions: Aquair



Handset functions
Handset functions: Pulse



Handset functions
Handset functions: Rain





Handset functions
Handset functions: Softy



#### INCLUDES



Rain shower head for ceiling or wall installation. Support kit / arm not included.

5B2250C00



ROUND - Handshower with 4 functions: Rain, NightRain, Tonic and Pulse

5B1107C00



Wall-mounted thermostatic shower mixer with shelf

5A2A88C00

# Deck

A collection of shower columns with single lever (Deck-M) and