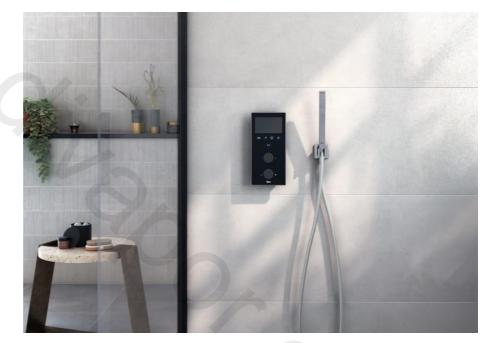

## SMART SHOWER

Smart Shower Pack - 2 outlets square design

Application: Shower Faucet type: Electronic technology Installation type: Built-in Operating voltage (V): 12 Power supply: Mains operated Temperature control: Thermostatic mixer Water and energy-saving

## Smart Shower

Imagine jumping out of bed, to find that the water in the bathroom is pre-heated for you at the perfect temperature. Imagine an intelligent control that allows you, with a simple gesture, to regulate temperature, modify the flow or pause it to lather up, and then resume at the touch of a button. Imagine having different customisable profiles so that you can configure the shower exactly to your liking. Imagine integrated cleaning programmes that eliminate bacteria and protect against staining from limescale and impurities. Stop imagining and make space for the new Roca Smart Shower.