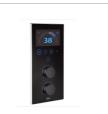

## INCLUDES

Extraslim metallic rain shower head for ceiling or wall installation. Support kit / arm not included.

5B2750C00

Smart Shower panel

5A104AC00

## Smart Shower

Imagine jumping out of bed, to find that the water in the bathroom is pre-heated for you at the perfect temperature. Imagine an intelligent control that allows you, with a simple gesture, to regulate temperature, modify the flow or pause it to lather up, and then resume at the touch of a button. Imagine having different customisable profiles so that you can configure the shower exactly to your liking. Imagine integrated cleaning programmes that eliminate bacteria and protect against staining from limescale and impurities. Stop imagining and make space for the new Roca Smart Shower.