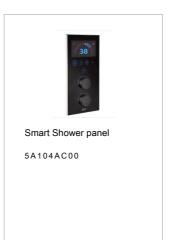

## Smart Shower Pack - 3 outlets square design

### FEATURES

Application: Shower

Faucet type: Electronic technology

Installation type: Built-in
Operating voltage (V): 12
Power supply: Mains operated

Temperature control: Thermostatic mixer

Water and energy-saving

#### INCLUDES

Extraslim metallic rain shower head for ceiling installation

5B3250C00

Concealed swivel jet for shower spaces

5B3778C00