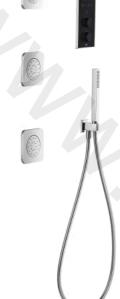

## Smart Shower Pack - 3 outlets square design

#### INCLUDES

Extraslim metallic rain shower head for ceiling installation

5B3250C00

Concealed swivel jet for shower spaces

5B3778C00