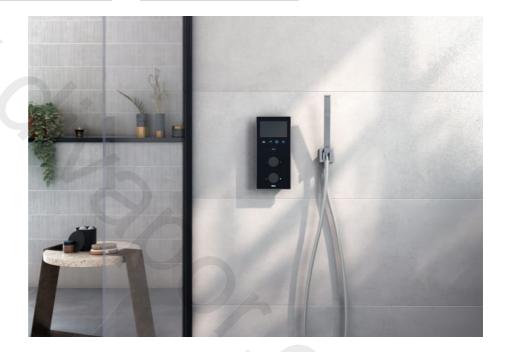

# **Smart Shower**

Imagine jumping out of bed, to find that the water in the bathroom is pre-heated for you at the perfect temperature. Imagine an intelligent control that allows you, with a simple gesture, to regulate temperature, modify the flow or pause it to lather up, and then resume at the touch of a button. Imagine having different customisable profiles so that you can configure the shower exactly to your liking. Imagine integrated cleaning programmes that eliminate bacteria and protect against staining from limescale and impurities. Stop imagining and make space for the new Roca Smart Shower.