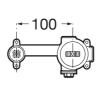

## Built-in body for basin mixer

TECHNICAL DRAWINGS

Application: Basin

Faucet type: Single-lever Installation type: Built-in

Waste type: Waste not included

Water and energy-saving

Water connection diameter: 1/2"