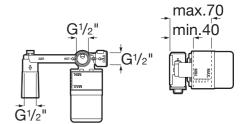

## COMPATIBLE WITH

Built-in basin mixer. To be completed with built-in body A5E3501..0

5A359E..0