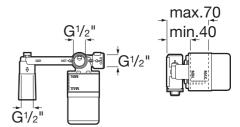

## COMPATIBLE WITH

Built-in basin mixer. To be completed with built-in body A5E3501..0

5A359E..0