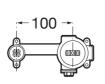

## Built-in body for basin mixer

TECHNICAL DRAWINGS

FEATURES

Application: Basin

Faucet type: Single-lever Installation type: Built-in

Waste type: Waste not included

Water and energy-saving

Water connection diameter: 1/2"