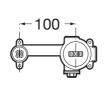

## Built-in body for basin mixer

TECHNICAL DRAWINGS

Application: Basin

Faucet type: Single-lever Installation type: Built-in

Waste type: Waste not included

Water and energy-saving

Water connection diameter: 1/2"