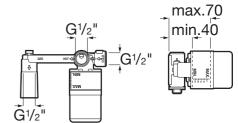

## COMPATIBLE WITH

Built-in basin mixer. To be completed with built-in body A5E3501..0

5A359E..0