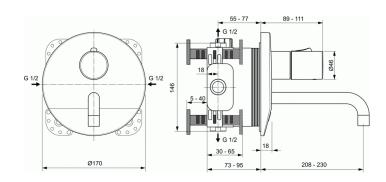

Product is only for use in high pressure systems (min. 0,5 bar)

To be used only in combination with: EASY-BOX A1000NU Kit 1 (internal part)

**REQUIRED** 

EASY-BOX universal built-in KIT1 A1000

RECOMMENDED

Extension kit A960704 Extension kit A962476