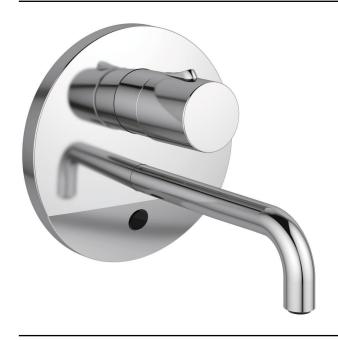

## Built-in basin mixer with tubular spout 230 with handle, with battery

### Built-in basin mixer with tubular spout 230 with handle, with battery

Temperature adjustment by handle Kit 2 (battery)

Round metal escutcheon
Tubular spout 230 mm
Aerator Cache laminar 8 l/min
Additional key for Cache aerator
Temperature handle
Thermostatic cartridge
Solenoid valve integrated in body
Multi functional built-in sensor
Integrated battery holder including 6V Lithium battery
Battery accessible and replaceable from the front side
Integrated non-return valves and meshes