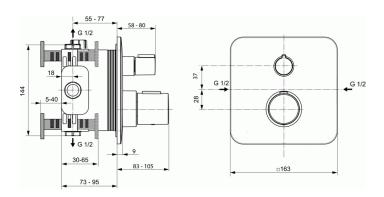

#### **Built-in thermostatic shower mixer**

IS Thermostatic cartridge new technology and ceramic discs on/off valve G1/2  $180^{\circ}$ 

2-way On/Off ceramic disc valve 90°; no diverter integrated Without accessories

Plastic handle with hot water stop button pre-fixed at  $40^{\circ}\text{C}$  Metal slim escutcheon

To be used only in combination with:

EASY-BOX A1000NU Kit 1 (internal part) (See Section Built-in parts)