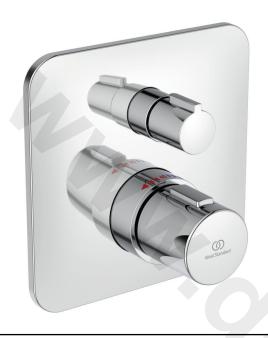

#### **Built-in thermostatic shower mixer**

IS Thermostatic cartridge new technology and ceramic discs on/off valve G1/2  $180^{\circ}$ 

2-way On/Off ceramic disc valve 90°; no diverter integrated Without accessories

Plastic handle with hot water stop button pre-fixed at  $40^{\circ}\text{C}$  Metal slim escutcheon

To be used only in combination with:

EASY-BOX A1000NU Kit 1 (internal part) (See Section Built-in parts)