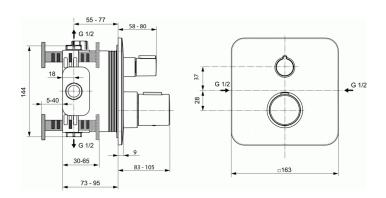

EASY-BOX A1000NU Kit 1 (internal part) (See Section Built-in parts)

Comply with EN1111

## **REQUIRED**

EASY-BOX universal built-in KIT1 A1000