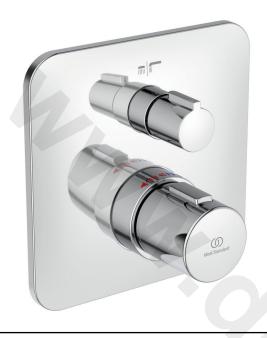

# **TONIC II Built-in thermostatic bath & shower mixer**

## Built-in thermostatic bath & shower mixer

Individual Thermostatic Kit 2 version (visible part)

IS Thermostatic cartridge new technology and ceramic

IS Thermostatic cartridge new technology and ceramic discs on/off valve G1/2  $180^{\circ}$ 

2-way On/Off ceramic disc valve 90° with integrated Bath & Shower diverter

Without accessories

Plastic handle with hot water stop button pre-fixed at 40°C Metal slim escutcheon

To be used only in combination with: