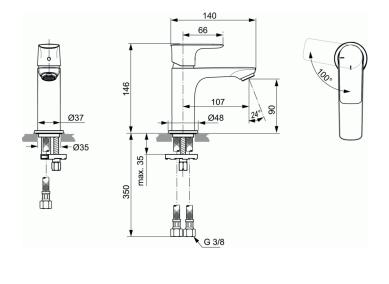

Aerator Perlator M24x1 with 5 l/min flow rate limiter 28 mm cartridge FirmaFlow® with hot water limiter Flexible hoses PEX G3/8"

Easy-Fix fixation with centering & sealing ring Noise class  $\boldsymbol{1}$ 