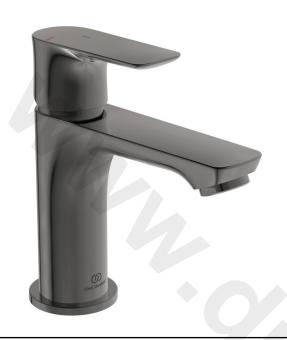

# **CONNECT AIR One-hole basin mixer BlueStart®, slim**

### One-hole basin mixer BlueStart®, slim

One-hole basin mixer BlueStart®, slim

Brass cast slim body Ø37 mm

Metal handle with red and blue colour indication - printed on handle

Cold start indication

BlueStart® technology

Aerator Perlator M24x1 with 5 l/min flow rate limiter 28 mm cartridge FirmaFlow® with hot water limiter Flexible hoses PEX G3/8"

Easy-Fix fixation with centering & sealing ring Noise class  $\boldsymbol{1}$ 