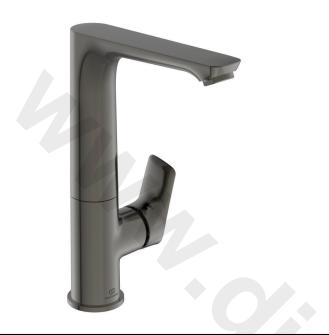

## CONNECT AIR One-hole High spout Basin mixer, slim

## One-hole High spout Basin mixer, slim

Brass cast slim body

Metal handle with red and blue colour indication - printed on handle

Swiveling square cast spout 120°

Aerator Perlator M24x1 with 5 l/min flow rate limiter 28 mm cartridge

Hot water limiter- separate in pack

Flexible hoses PEX G3/8"

Easy-Fix fixation with centering & sealing ring

Noise class 1

Finishes:

- technology electroplating (AA)

- technology PVD (GN, A2, A5) - available in August 2020 Comply with EN817