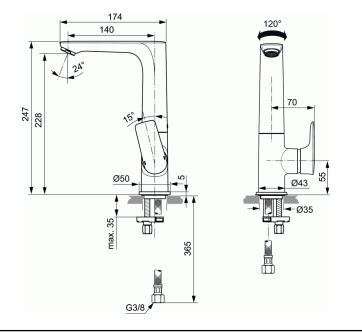

## One-hole High spout Basin mixer, slim

Brass cast slim body

Metal handle with red and blue colour indication - printed on handle

Swiveling square cast spout 120°

Aerator Perlator M24x1 with 5 l/min flow rate limiter 28 mm cartridge

Hot water limiter- separate in pack

Flexible hoses PEX G3/8"

Easy-Fix fixation with centering & sealing ring

Noise class 1

Finishes:

- technology electroplating (AA)

- technology PVD (GN, A2, A5) - available in August 2020 Comply with EN817