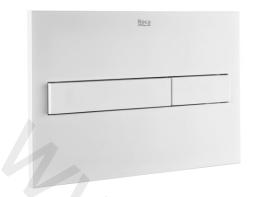

## PL7 DUAL - Dual flush operating plate for concealed cistern

DIMENSIONS COLOURS AND FINISHES

Length 250 mm Height 160 mm

7 Matt White

TECHNICAL DRAWINGS