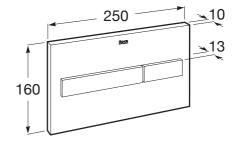

## PL7 DUAL - Dual flush operating plate for concealed cistern

DIMENSIONS COLOURS AND FINISHES

Length 250 mm Height 160 mm

7 Matt White

TECHNICAL DRAWINGS