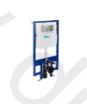

890090020

BASIC TANK COMPACT with AG valve (80mm cistern) concealed cistern for back-to-wall WCs

8900802A0

DUPLO WC COMPACT with AG valve (80mm cistern) concealed cistern and frame for wall-hung WCs

8900800A0