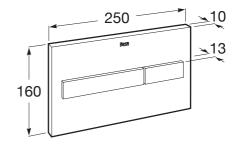

## PL7 DUAL - Dual flush operating plate for concealed cistern

Length 250 mm Height 160 mm COLOURS AND FINISHES

9 White with glass

TECHNICAL DRAWINGS

FEATURES

Number of buttons: 2

Recommended for public spaces