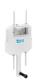

## PL7 DUAL - Dual flush operating plate for concealed cistern

Length 250 mm Height 160 mm COLOURS AND FINISHES

9 White with glass

TECHNICAL DRAWINGS

FEATURES

Number of buttons: 2

Recommended for public spaces