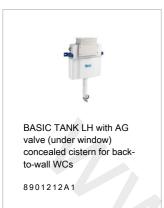

890090020

BASIC TANK COMPACT with AG valve (80mm cistern) concealed cistern for back-to-wall WCs

8900802A0

DUPLO WC COMPACT with AG valve (80mm cistern) concealed cistern and frame for wall-hung WCs

8900800A0