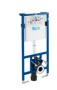

## COMPATIBLE WITH

Duplo WC L with AG valve (under window) 820mm high concealed cistern and frame for wall-hung WCs

890121010

DUPLO WC SMART with AG valve

890090800

DUPLO WC with AG valve (110mm cistern) concealed cistern and frame for wallhung WCs