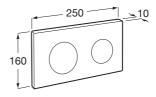

# PL10 DUAL - Dual flush operating plate for concealed cistern

Length 250 mm Height 160 mm COLOURS AND FINISHES

0 White

TECHNICAL DRAWINGS

FEATURES

Number of buttons: 2 Recommended for public spaces

© Copyright 2023, Roca Sanitario, S.A. - All rights reserved | 22-11-2023 | https://www.uk.roca.com/products/pl10dual-dual-flush-operating-plate-concealed-cistern-89008900.?sku=A890089000 1/1