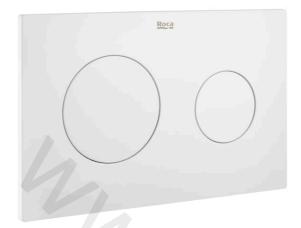

## PL10 DUAL - Dual flush operating plate for concealed cistern with matt finishes

DIMENSIONS COLOURS AND FINISHES

Length 250 mm

Height 160 mm 7 Matt White

TECHNICAL DRAWINGS

**FEATURES** 

Number of buttons: 2

Recommended for public spaces