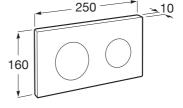

## PL10 DUAL - Dual flush operating plate for concealed cistern with matt finishes

DIMENSIONS COLOURS AND FINISHES

Length 250 mm

Height 160 mm 7 Matt White

TECHNICAL DRAWINGS

**FEATURES** 

Number of buttons: 2