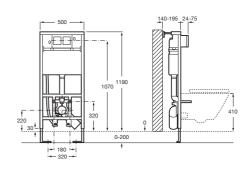

## DUPLO WC SMART with AG valve

TECHNICAL DRAWINGS

### FEATURES

Dynamic pressure range: 0,1 - 10 Bar

Elbow connection: DN100 (110 mm), DN90 (90 mm)

Flushing type preset: Dual flush 3/6 litres

Minimum fixation depth (mm): 140 Operating panel position: Frontal Suitable for: Wall-hung WC

Tank depth (mm): 125

Water inlet position: Back, Top

Flushing type: Dual flush 4.5/3 litres

Flushing type
Flushing type: Dual flush 4/2 litres

Flushing type

Flushing type: Dual flush 6/3 litres