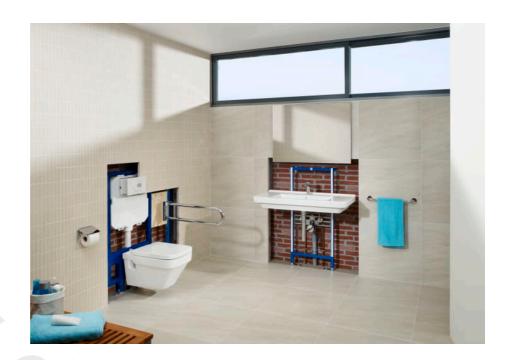

## DUPLO WC SMART with AG valve

TECHNICAL DRAWINGS

# In-Wall

Systems that combine efficiency and technology, turning them into solutions that look after the design and adapt perfectly to the space concerned. Innovation and the avant-garde join forces to guarantee the best features, where convenience, saving and style are to be found in every detail.