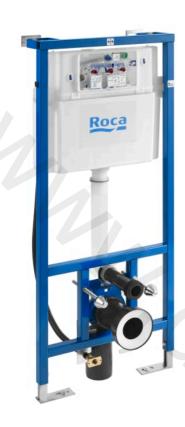

## DUPLO WC SMART with AG valve

TECHNICAL DRAWINGS

### FEATURES

Dynamic pressure range: 0,1 - 10 Bar

Elbow connection: DN100 (110 mm), DN90 (90 mm)

Flushing type preset: Dual flush 3/6 litres

Minimum fixation depth (mm): 140 Operating panel position: Frontal Suitable for: Wall-hung WC