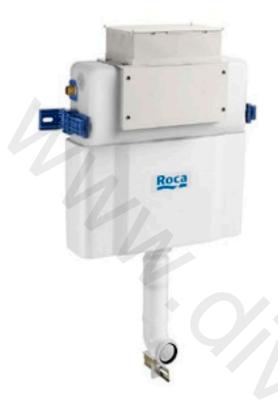

## BASIC TANK LH with AG valve (under window) concealed cistern for back-to-wall WCs

TECHNICAL DRAWINGS

FEATURES

Operating panel position: Frontal, Top Recommended for public spaces Suitable for: Floor-standing toilet