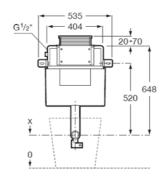

## BASIC TANK LH with AG valve (under window) concealed cistern for back-to-wall WCs

TECHNICAL DRAWINGS

FEATURES

Operating panel position: Frontal, Top Recommended for public spaces Suitable for: Floor-standing toilet