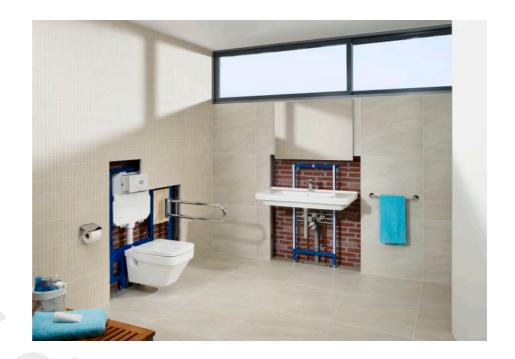

IN-WALL

## BASIC TANK LH with AG valve (under window) concealed cistern for back-to-wall WCs

TECHNICAL DRAWINGS

FEATURES

Operating panel position: Frontal, Top Recommended for public spaces Suitable for: Floor-standing toilet

## In-Wall

Systems that combine efficiency and technology, turning them into solutions that look after the design and adapt perfectly to the space concerned. Innovation and the avant-garde join forces to guarantee the best features, where convenience, saving and style are to be found in every detail.