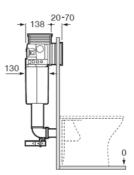

## BASIC TANK LH with AG valve (under window) concealed cistern for back-to-wall WCs

TECHNICAL DRAWINGS

FEATURES

Operating panel position: Frontal, Top Recommended for public spaces Suitable for: Floor-standing toilet