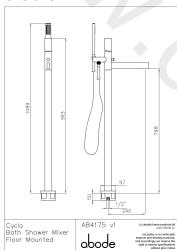

# **Product dimensions:**

• Product mounted where: Floor • Recommended hole size: N/A mm

 Overall Height / projection: 1089 mm • Exit reach: 240 mm • Exit height: 798 mm • Base size: 97 mm

• Inlet centre distance(s): N/A mm

• Min. fitting depth required: 50 mm Max. surface depth: N/A mm