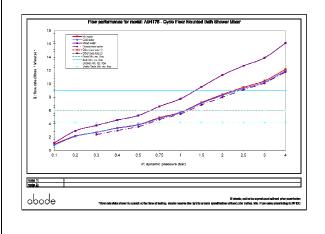

# **Product flow characteristics:**

Min / Max water pressure (bar): 1.50\* / 5.50

\*Detailed minimum pressure requirements for this product: Bath 1.5, Shower 1.5 (bar)

- Part G max. mixed flow rate at 3 bar (I/m): 13.91
- Inlet connection type / length: Fixed / N/A mm
- Inlet (plumbing connection) / outlet size: 1/2" F / N/A
- Product flow characteristics: Single flow Non return valve(s) supplied or position: no
- Aerator type: Rectangular Neoperl antisplash (high flow)
- Control valve type: Single lever (35mm)
- Includes output diverter?: Yes
- Inlet meshed particle filters included: N/A
- Shower hose type / length: Smoothflex / 1.50 m