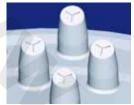

## Electric

- Instantaneous electric shower
- One push start/stop control and easy glide temperature control
- Patented 'active' nozzles giving a defined spray pattern

High flow rate: nozzles expand Low flow rate: nozzles contract

- Rub clean nozzles for easy limescale removal
- Phased shutdown for added safety and to reduce limescale around the heating element
- Available in three engine sizes 8.5kW, 9.5kW and 10.5kW\*
- Push fit connections
- White and chrome finish
- 2 year manufacturer's guarantee and optional extended guarantee