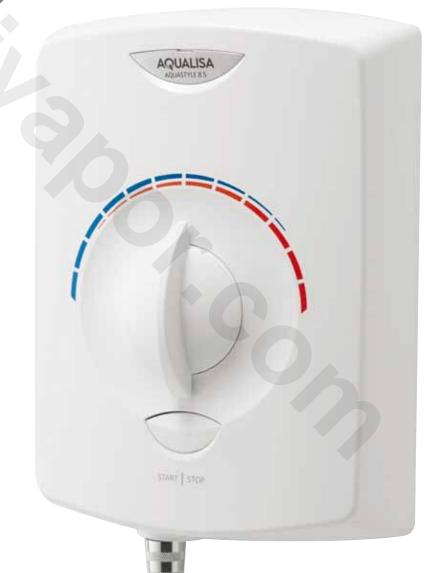

## Simple showering at great prices!

Aquastyle Electric offers superb showering without breaking the bank.

Aquastyle Electric is economical and easy to use, with key safety features, offering a reliable showering solution.

## Electric

- Instantaneous electric shower
- One push start/stop control and easy glide temperature control
- Patented 'active' nozzles giving a defined spray pattern

High flow rate: nozzles expand Low flow rate: nozzles contract

- Rub clean nozzles for easy limescale removal
- Phased shutdown for added safety and to reduce limescale around the heating element
- Available in three engine sizes 8.5kW, 9.5kW and 10.5kW\*
- Push fit connections
- White and chrome finish
- 2 year manufacturer's guarantee and optional extended guarantee

Aquastyle Electric with adjustable height head in white & chrome

| ASE8521  | 8.5kW  | <b>£124.17</b> | <b>£149.00</b> inc ∨AT |
|----------|--------|----------------|------------------------|
| ASE9521  | 9.5kW  | £148.33        | <b>£178.00</b> inc VAT |
| ASE10521 | 10.5kW | £158.33        | £190.00 inc VAT        |