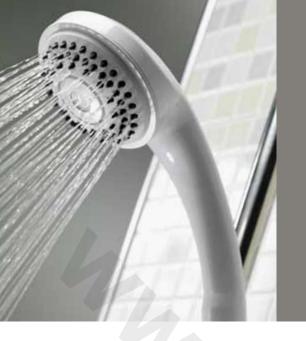

## Electric

- Instantaneous electric shower
- One push start/stop control and easy glide temperature control
- Patented 'active' nozzles giving a defined spray pattern

High flow rate: nozzles expand Low flow rate: nozzles contract

Aquastyle Electric with adjustable height head in white & chrome

| ASE8521  | 8.5kW  | <b>£124.17</b> | <b>£149.00</b> inc ∨AT |
|----------|--------|----------------|------------------------|
| ASE9521  | 9.5kW  | £148.33        | <b>£178.00</b> inc VAT |
| ASE10521 | 10.5kW | £158.33        | £190.00 inc VAT        |