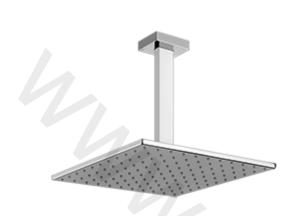

15186

Ceiling-mounted adjustable and antilimestone showerhead 300x300 mm, 270 mm length, 1/2" connections.

## **Technical features**

- 1/2" connections
- Projection from ceiling 226 mm
- 300x300 showerhead
- Max flow rate 12,0 l/min at 3 bar