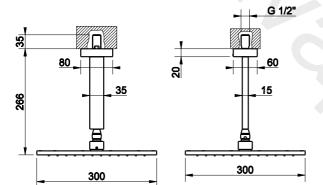

15186

Ceiling-mounted adjustable and antilimestone showerhead 300x300 mm, 270 mm length, 1/2" connections.

## **Technical features**

- 1/2" connections
- Projection from ceiling 226 mm
- 300x300 showerhead
- Max flow rate 12,0 l/min at 3 bar