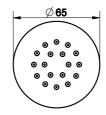

32971

**BODY JETS** 

**GESSI**®

Lateral body jet.

### **Technical features**

Lateral TONDO body jet



# Certifications -





### **Available Finishes**

## **Technical Prescription**

- Working maximum pressure value 5 bar in case of higher pressure, to use a pressure reducer
- Working pressure for an optimal installation: 3 bar
- Working water temperature not be higher than 70°C.
- In order to guarantee a long duration of the product and its total functionality install filter
- Test watertight and cleaning of the pipes before installing the tap.

#### Indications for the cleaning

Clean only with a microfiber cloth and soapy water and dry properly the item. Detergents, solvents, chemical agents, abrasive sponges, wire wool, alcohol, etc. should not be used as these could irreparably damage product surfaces compromising its aesthetics and brightness.

#### **Accessories and Fittings**

For additional matchin