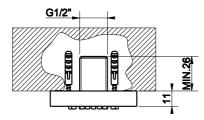

## **Technical Prescription**

- Working maximum pressure value 5 bar in case of higher pressure, to use a pressure reducer
- Working pressure for an optimal installation: 3 bar
- Working water temperature not be higher than 70°C.
- In order to guarantee a long duration of the product and its total functionality install filter
- Test watertight and cleaning of the pipes before installing the tap.