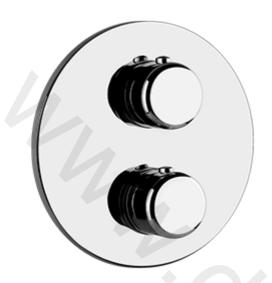

# **GOCCIA**

External parts for thermostatic mixer with 1/2" connections, filters and 1/2" three-way diverter with ceramic discs

#### **Technical features**

- Single backplate
- •1/2" connections
- •Vertical/Horizontal application
- Anti-scalding
- •Requires in-wall rough valve 09279