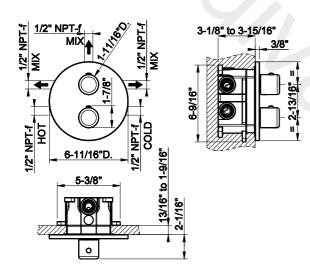

#### **Technical features**

- Single backplate
- •1/2" connections
- •Vertical/Horizontal application
- Anti-scalding
- •Requires in-wall rough valve 09279

### **Technical Prescription**

- Working maximum pressure value 5 bar in case of higher pressure, to use a pressure reducer
- Working pressure for an optimal installation: 3 bar
- Working water temperature not be higher than 70°C.
- In order to guarantee a long duration of the product and its total functionality install filter
- Test watertight and cleaning of the pipes before installing the tap.