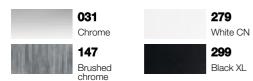

33846

# **GOCCIA**



External parts for thermostatic mixer with 1/2" connections, filters and 1/2" three-way diverter with ceramic discs



#### **Technical features**

- Single backplate
- •1/2" connections
- •Vertical/Horizontal application
- Anti-scalding
- •Requires in-wall rough valve 09279



## Certifications

The official approvals of this item in standard Gessi version are (For additional approvals contact Gessi S.p.A.):

Certified to ASME A112.18.1/CSA B125.1

#### **Available Finishes**



### **Technical Prescription**

- Working maximum pressure value 5 bar in case of higher pressure, to use a pressure reducer
- Working pressure for an optimal installation: 3 bar
- Working water temperature not be higher than 70°C.
- In order to guarantee a long duration of the product and its total functionality install filter
- Test watertight and cleaning of the pipes before installing the tap.

#### Indications for the cleaning

Clean only with a microfiber cloth and soapy water and dry properly the item. Detergents, solvents, chemical agents, abrasive sponges, wire wool, alcohol, etc. should not be used as these could irreparably damage product surfaces compromising its aesthetics and brightness.

# Accessories and Fittings

For additional matching bathroom accessories and fittings