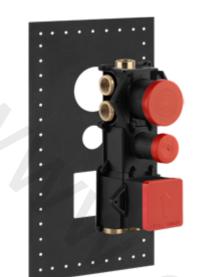

Built-in thermostatic high-capacity mixer, 3/4" connections. Vertical/horizontal setting-up with FIVE EXITS AND SELECTOR TO SINGLE CHOICE.

### **Technical features**

Built-in thermostatic high-capacity mixer, 3/4" connections. Vertical/horizontal setting-up with FIVE EXITS AND SELECTOR TO SINGLE CHOICE.