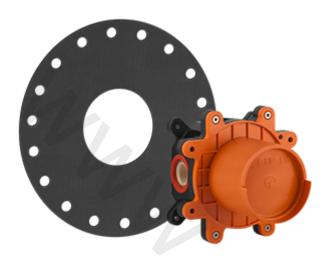

Watertight built-in part for one-way mixer.

## **Technical features**

- Connection to supply net 1/2" G
- One exit
- Watertight