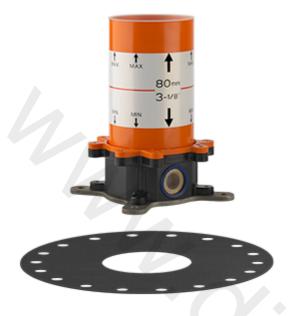

# 46189

Built-in part for freestanding bath mixer.

### **Technical features**

- 1/2" connections
- Watertight