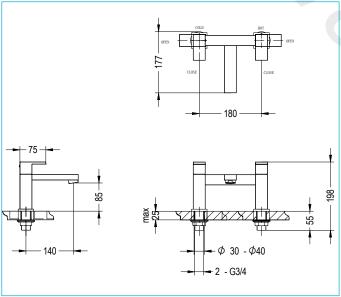

## **NET WEIGHTS**

Bath filler 2.56kg

| Flow Rate<br>(litres per minute) | 0.2 bar | 0.5 bar | 1 bar | 2 bar | 3 bar |
|----------------------------------|---------|---------|-------|-------|-------|
| Bath spout                       | 7.6     | 9.5     | 14.2  | 21.5  | 27.7  |