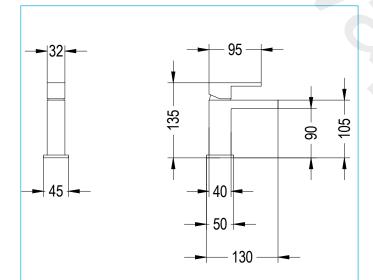

#### **CONFIGURATION OPTIONS**

**MATERIAL** Brass Zinc Alloy

**STANDARDS BS EN 200** 

BS EN 817

**NET WEIGHTS** Basin mixer 1.18kg