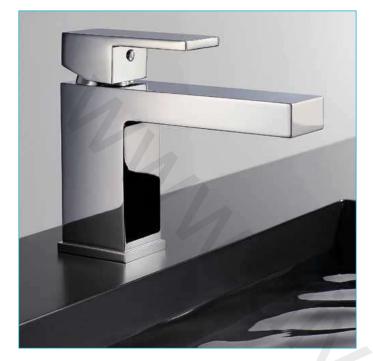

## **BLADE MINI MONO BASIN MIXER**

20007015810 BLADE MINI MONO BASIN MIXER

### **COLOURS AND FINISHES**

Chrome plated

#### **FEATURES**

Flexible tails included Contemporary style

| Flow Rate<br>(litres per minute) | 0.2 bar | 0.5 bar | 1 bar | 2 bar | 3 bar |
|----------------------------------|---------|---------|-------|-------|-------|
| Spout                            | 2.1     | 3.2     | 4.2   | 7.3   | 9.5   |