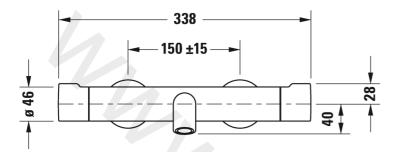

## Thermostatic bath mixer for exposed installation # C15220000010

| Thermostatic bath mixer for exposed installation                                                                                                                                                                                                                                                             | Dimension | Weight | Order number |
|--------------------------------------------------------------------------------------------------------------------------------------------------------------------------------------------------------------------------------------------------------------------------------------------------------------|-----------|--------|--------------|
| Thermostatic cartridge, non-return valve in the hose<br>connection,, flow rate 19,8 l/min (3 bar), flow rate hose<br>connection 12,6 l/min (3bar), Normal spray, hose connection<br>DN15, connection size DN15, with shut-off and diverter valve,<br>recommended operating pressure 3 - 5 bar, noise class I | 3         |        |              |
| Colors                                                                                                                                                                                                                                                                                                       |           |        |              |
| 10 Chrome                                                                                                                                                                                                                                                                                                    |           |        |              |
| Variant                                                                                                                                                                                                                                                                                                      |           |        |              |
| Surface Chrome, connection type: s-union, centre distance 150 mm $\pm$ 15 mm                                                                                                                                                                                                                                 |           |        | C15220000010 |
|                                                                                                                                                                                                                                                                                                              |           |        |              |

All drawings contain the necessary measurements which are subject to standard tolerances. Exact measurements, in particular for customised installation scenarios, can only be taken from the finished ceramic piece.