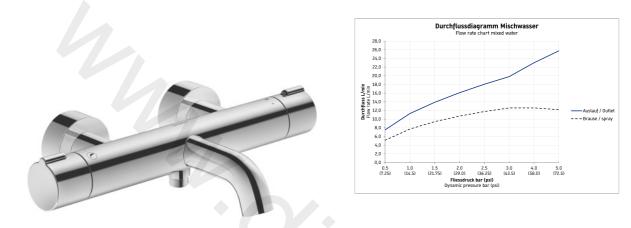

## Thermostatic bath mixer for exposed installation # C15220000010

| Thermostatic bath mixer for exposed installation                                                                                                                                                                                                                                                             | Dimension | Weight | Order number |
|--------------------------------------------------------------------------------------------------------------------------------------------------------------------------------------------------------------------------------------------------------------------------------------------------------------|-----------|--------|--------------|
| Thermostatic cartridge, non-return valve in the hose<br>connection,, flow rate 19,8 l/min (3 bar), flow rate hose<br>connection 12,6 l/min (3bar), Normal spray, hose connection<br>DN15, connection size DN15, with shut-off and diverter valve,<br>recommended operating pressure 3 - 5 bar, noise class I | 3         |        |              |
| Colors                                                                                                                                                                                                                                                                                                       |           |        |              |
| 10 Chrome                                                                                                                                                                                                                                                                                                    |           |        |              |
| Variant                                                                                                                                                                                                                                                                                                      |           |        |              |
| Surface Chrome, connection type: s-union, centre distance 150 mm $\pm$ 15 mm                                                                                                                                                                                                                                 |           |        | C15220000010 |
|                                                                                                                                                                                                                                                                                                              |           |        |              |