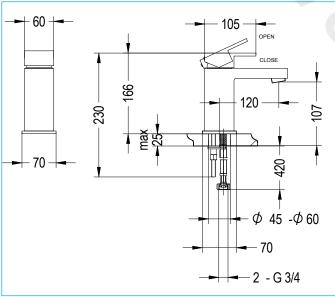

# BLADE MONO DECK MOUNTED BATH FILLER

### **ILLUSTRATED**

20007014620 BLADE MONO DECK MOUNTED BATH FILLER

#### **NET WEIGHTS**

Bath filler 2.6kg

| Flow Rate<br>(litres per minute) | 0.2 bar | 0.5 bar | 1 bar | 2 bar | 3 bar |
|----------------------------------|---------|---------|-------|-------|-------|
| Spout                            | 8.4     | 15.6    | 20.5  | 30.2  | 37.4  |
|                                  |         |         |       |       |       |