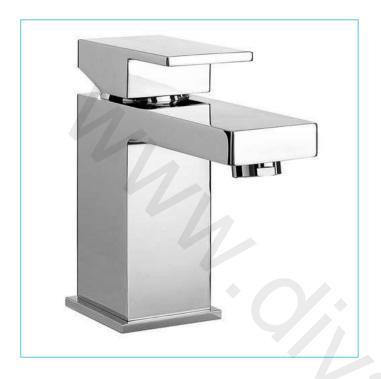

# BLADE MONO DECK MOUNTED BATH FILLER

### **ILLUSTRATED**

20007014620 BLADE MONO DECK MOUNTED BATH FILLER

#### **FEATURES**

Flexible tails ncluded Contemporary style

For further details:

Go online at bathstore.com

provided on its website is accurate. However, we cannot guarantee this, and accept no liability for any information given via its website.