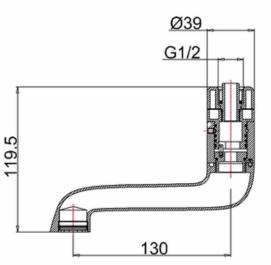

## 20007013200 - Grand Bottom shut off valve and bath spout chrome

## Note:

For the each part, the dimension tolerance should be followed the list below.

| 0~100 | 101 ~ 200 | 201 ~ 400 | e401 |
|-------|-----------|-----------|------|
| ±1    | ±2        | ±3        | ±5   |

For the finished assembly, the dimension tolerance should be followed the list below.

| 0 ~ 300 | e301 |  |
|---------|------|--|
| ±2      | ±5   |  |

For the each part, the dimension tolerance should be followed the list below.