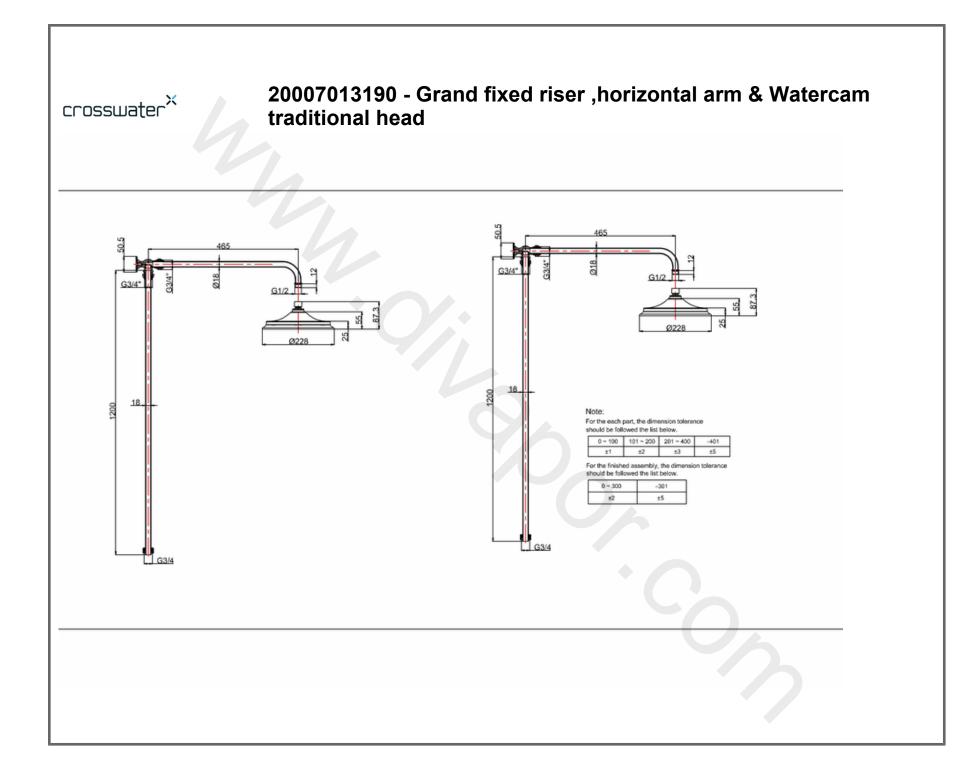

| 0~100 | 101 ~ 200 | 201 ~ 400 | e401 |
|-------|-----------|-----------|------|
| ±1    | ±2        | ±3        | ±5   |

For the finished assembly, the dimension tolerance should be followed the list below.

| 0~300 | e301 |  |
|-------|------|--|
| ±2    | ±5   |  |