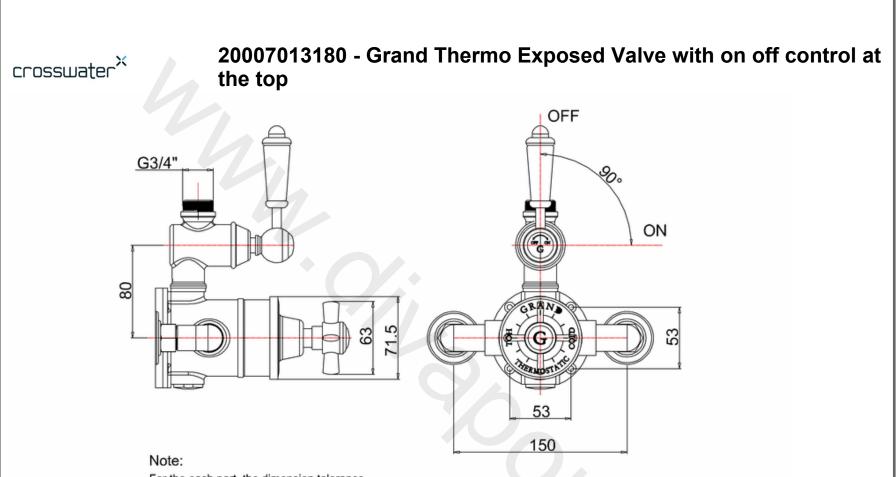

## Note:

For the each part, the dimension tolerance should be followed the list below.

| 0~100 | 101 ~ 200 | 201 ~ 400 | e401 |
|-------|-----------|-----------|------|
| ±1    | ±2        | ±3        | ±5   |

For the finished assembly, the dimension tolerance should be followed the list below.

| 0 ~ 300 | e301 |  |
|---------|------|--|
| ±2      | ±5   |  |

For the each part, the dimension tolerance should be followed the list below.