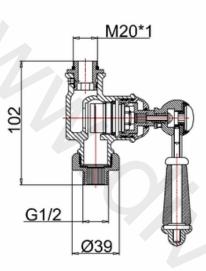

## 20007013200 - Grand Bottom shut off valve and bath spout chrome

## Note:

For the each part, the dimension tolerance should be followed the list below.

| 0~100 | 101 ~ 200 | 201 ~ 400 | e401 |
|-------|-----------|-----------|------|
| ±1    | ±2        | ±3        | ±5   |

For the finished assembly, the dimension tolerance should be followed the list below.

| 0 ~ 300 | e301 |  |
|---------|------|--|
| ±2      | ±5   |  |

For the each part, the dimension tolerance should be followed the list below.