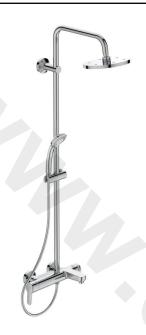

## Single Lever Exposed Bath & Shower system

Single Lever Exposed Bath & Shower system with integrated diverter in the body

Massive casted body

40mm IS high flow cartridge with HWTC, with CLICK

Connection with hidden nuts

S-connectors with noise reducers

Metal handle with red and blue indicator

Flow strainer

Non return valve

3 way 40 mm ceramic manual diverter integrated in the body;

360 degrees rotation

Straight pipe with total height of 1200 mm

Push button slider

Swivel bended arm

Metal Wall bracket - compensate up to 10 mm

Plastic shower head 200 mm, 9,5 l/min flow limiter

Hand shower 80 mm 3F (rain, small rain and massage jets); 8

I/min flow limiter

Metal double clenched hose 1500 mm

Chrome Finish