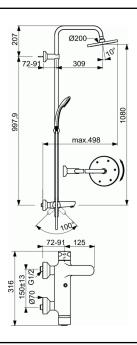

## Single Lever Exposed Bath & Shower system

Single Lever Exposed Bath & Shower system with integrated diverter in the body

Massive casted body

40mm IS high flow cartridge with HWTC, with CLICK

Connection with hidden nuts

S-connectors with noise reducers

Metal handle with red and blue indicator

Flow strainer

Non return valve

3 way 40 mm ceramic manual diverter integrated in the body;

360 degrees rotation

Straight pipe with total height of 1200 mm

Push button slider

Swivel bended arm

Metal Wall bracket - compensate up to 10 mm

Plastic shower head 200 mm, 9,5 l/min flow limiter

Hand shower 80 mm 3F (rain, small rain and massage jets); 8

I/min flow limiter

Metal double clenched hose 1500 mm

Chrome Finish