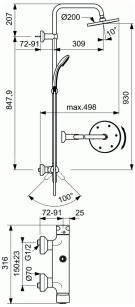

## Single Lever Exposed Shower system Single Lever Exposed Shower system with integrated diverter in the body Massive casted body 40 mm IS high flow cartridge with HWTC, with CLICK Connection with hidden nuts, S-connectors Metal handle with red and blue indicator Non return valve 2 way 35 mm ceramic manual diverter integrated in the body ; 180 degrees rotation Straight pipe with total height of 1051 mm Push button slider Swivel bended arm Metal Wall bracket - compensate up to 10 mm Plastic shower head 200 mm Hand shower 80mm 3F (rain, small rain and massage jets); 8 l/min flow limiter Metal double clenched hose 1500 mm Chrome Finish

## **KEY FEATURES & BENEFITS**

316 150±

A860873