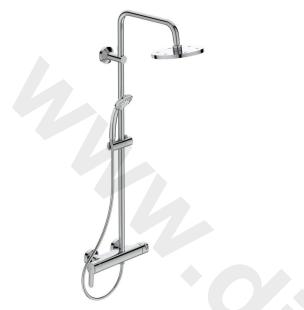

## IDEALRAIN SOFT Single Lever Exposed Shower system

## Single Lever Exposed Shower system Single Lever Exposed Shower system with integrated diverter in the body Massive casted body 40 mm IS high flow cartridge with HWTC, with CLICK Connection with hidden nuts, S-connectors Metal handle with red and blue indicator Non return valve 2 way 35 mm ceramic manual diverter integrated in the body ; 180 degrees rotation Straight pipe with total height of 1051 mm Push button slider Swivel bended arm Metal Wall bracket - compensate up to 10 mm Plastic shower head 200 mm Hand shower 80mm 3F (rain, small rain and massage jets); 8 l/min flow limiter Metal double clenched hose 1500 mm Chrome Finish