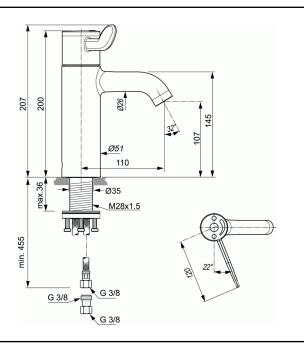

# One-hole sequential basin mixer with 120 mm lever, without pop-up waste

## One-hole sequential basin mixer with 120 mm lever, without pop-up waste

Brass cast body with inclined self-draining spout Medical Metal handle with red and blue colour indication printed on handle, 120 mm Low-aerosol flow straightener in vandal proof housing Key for antivandal flow straightener in the box PEX flexible hoses G 3/8" Thermostat, Cartridge cycle valve with Hot Water Stop installed Suitable for thermal disinfection Backflow preventer