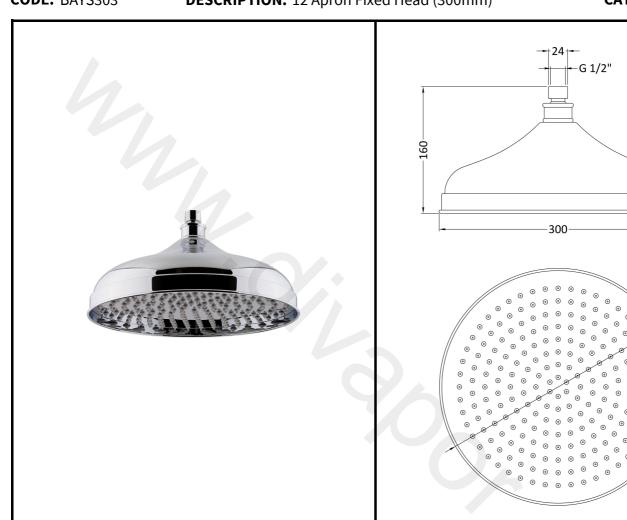

## London W.2

CODE: BAYS303 DESCRIPTION: 12 Apron Fixed Head (300mm) CATEGORY: Showers

| PRODUCT DIMENSIONS |            |             |            |             |  |  |  |  |
|--------------------|------------|-------------|------------|-------------|--|--|--|--|
| Length(mm)         | Width (mm) | Height (mm) | Depth (mm) | Nett Wgt Kg |  |  |  |  |
|                    | 300        | 145         | 300        | 1.8         |  |  |  |  |

φ300

| OUTER BOX DIMENSIONS (If Applicable) |            |             |            |              |  |  |  |  |
|--------------------------------------|------------|-------------|------------|--------------|--|--|--|--|
| Length (mm)                          | Width (mm) | Height (mm) | Depth (mm) | Gross Wgt Kg |  |  |  |  |
|                                      | 660        | 330         | 330        | 10           |  |  |  |  |
| Barcode                              | 5055275890 |             |            |              |  |  |  |  |