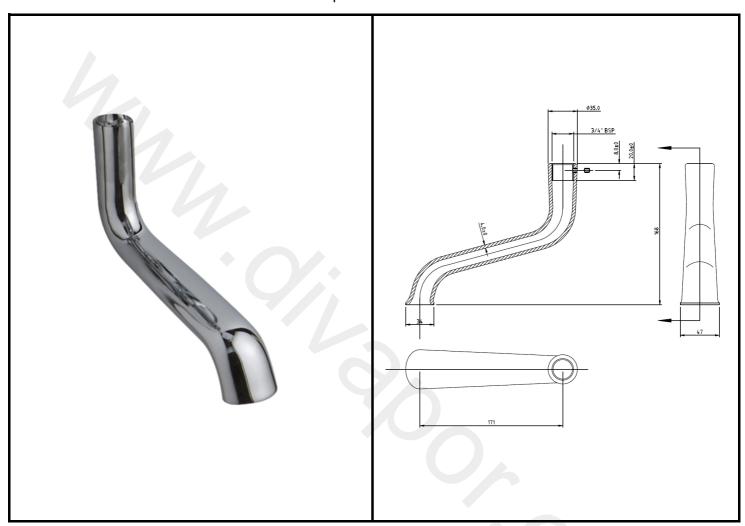

## London W.2

CODE: BAYS391 DESCRIPTION: Bath Spout CATEGORY: Showers

| PRODUCT DIMENSIONS |                               |     |            |             |  |  |  |  |
|--------------------|-------------------------------|-----|------------|-------------|--|--|--|--|
| Length(mm)         | ngth(mm) Width(mm) Height(mm) |     | Depth (mm) | Nett Wgt Kg |  |  |  |  |
|                    | 171                           | 568 | 47         | 0.6         |  |  |  |  |

| PRODUCT DETAILS         |                |   |                    |                |                 |       |       |      |        |        |       |          |     |  |
|-------------------------|----------------|---|--------------------|----------------|-----------------|-------|-------|------|--------|--------|-------|----------|-----|--|
| Coutry of Origin        | United Kingdom |   | Flow Rates (L/min) | 0.1            | oar N/A         | 0.5 b | ar N/ | Ά 11 | oar N/ | 'A 2 b | oar N | /A 3 bar | N/A |  |
| FittingInstruction      | No             |   | TMV2 Approved      | Ν              | No              |       |       | pro  | val N  | o. N   | N/A   |          |     |  |
| Product Material        | Brass          |   | TMV3 Approved      | Ν              | 0               |       | Ap    | pro  | val N  | o. N   | N/A   |          |     |  |
| Mount Type              | Surface, Wall  |   | WRAS Approved      | Ν              | No Approval No. |       |       |      | o. N   | N/A    |       |          |     |  |
| Outlet Elbow Supplied   | Not Applicable |   | Head Function      | Not Applicable |                 |       |       |      |        |        |       |          |     |  |
| Easy Clean              | Not Applicable |   | Handset Function   | N              | Not Applicable  |       |       |      |        |        |       |          |     |  |
| Head Included           | No             |   | Body Jet Info      | N              | Not Applicable  |       |       |      |        |        |       |          |     |  |
| Handset Included        | Not Applicable |   | Pipe Size          | N              | Not Applicable  |       |       |      |        |        |       |          |     |  |
| Body Jets Included      | Not Applicable |   | Pipe Centres       | N              | N/A             |       |       |      |        |        |       |          |     |  |
| No of Body Jets         | Not Applicable |   | Colour/Finish      | С              | Chrome          |       |       |      |        |        |       |          |     |  |
| OperatingPressure (bar) |                | 1 | Hose Included      | N              | Not Applicable  |       |       |      |        |        |       |          |     |  |
| Valve/CartridgeType     | Not Applicable |   |                    |                |                 |       |       |      |        |        |       |          |     |  |