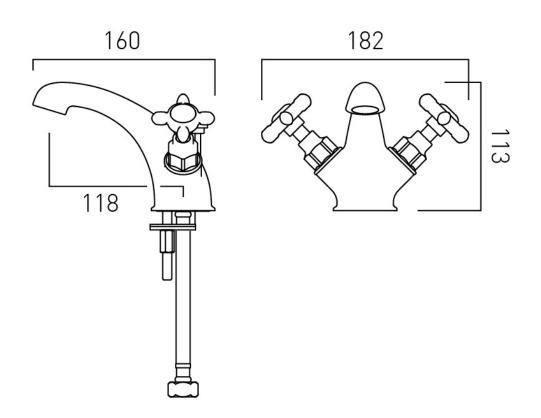

## TECHNICAL DRAWING

**COLLECTION:** AXBRIDGE **PRODUCT CODE:** BC-AXB-100-CP

Timeless Design. Pioneering Performance.

Your journey to distinction awaits.