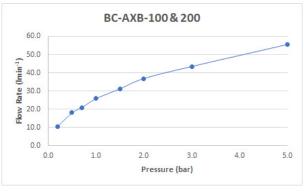

### FLOW RATE AT 3.0 BAR FLOW PRESSURE: 43 l/min

Your journey to distinction awaits.