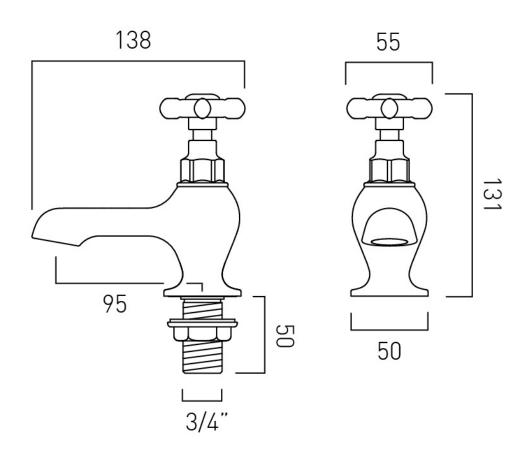

## TECHNICAL DRAWING

**COLLECTION:** AXBRIDGE **PRODUCT CODE:** BC-AXB-136-CP

Timeless Design. Pioneering Performance.

Your journey to distinction awaits.

## DESCRIPTION:

Axbridge bath pillar taps deck mounted cross handles with water flow straightener cold ceramic cartridge FL-511-RTC hot ceramic cartridge FL-511-LTC 3/4" threaded tail connections deck mount drill hole diameter 27mm minimum operating pressure 0.2 bar LP