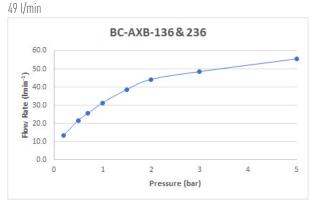

## FINISH:

Chrome

MINIMUM OPERATING PRESSURE: 0.2 bar LP

FLOW RATE AT 3.0 BAR FLOW PRESSURE:

Your journey to distinction awaits.