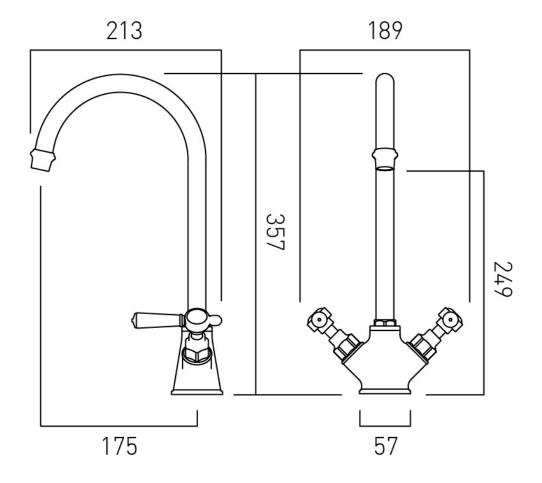

## **DESCRIPTION:**

Axbridge
mono kitchen mixer
deck mounted
with swivel spout
Lever Handles
with water flow straightener
1/4 turn ceramic disc valves
Cartridge FL-501-LTC & FL-501-RTC
2 x 1/2" x 400mm flexipipe connections
deck mount drill hole diameter 35mm
minimum operating pressure 0.2 bar LP