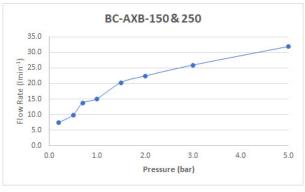

### FLOW RATE AT 3.0 BAR FLOW PRESSURE:

32 l/min

BOOTH & Co.

Timeless Design. Pioneering Performance.

Your journey to distinction awaits.

TECHNICAL DRAWING

**COLLECTION: AXBRIDGE** 

PRODUCT CODE: BC-AXB-250-BN