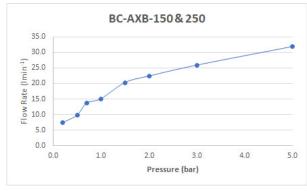

### FLOW RATE AT 3.0 BAR FLOW PRESSURE:

32 l/min

BOOTH & Co.

Timeless Design. Pioneering Performance.

Your journey to distinction awaits.

TECHNICAL DRAWING

**COLLECTION: AXBRIDGE** 

PRODUCT CODE: BC-AXB-250-CP