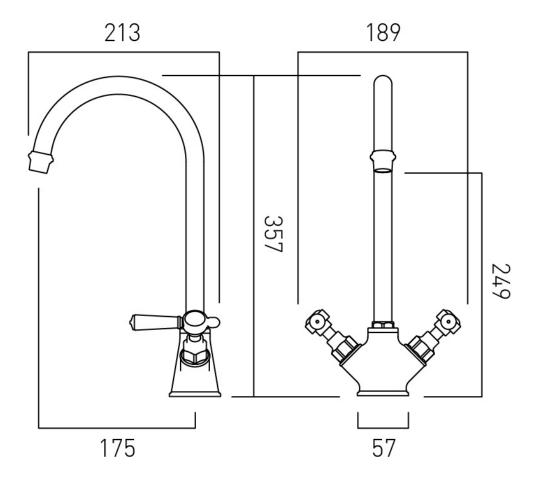

# SPECIFICATION SHEET

**COLLECTION: AXBRIDGE** 

PRODUCT CODE: BC-AXB-250-CP

## **DESCRIPTION:**

Axbridge
mono kitchen mixer
deck mounted
with swivel spout
Lever Handles
with water flow straightener
1/4 turn ceramic disc valves
Cartridge FL-501-LTC & FL-501-RTC
2 x 1/2" x 400mm flexipipe connections
deck mount drill hole diameter 35mm
minimum operating pressure 0.2 bar LP