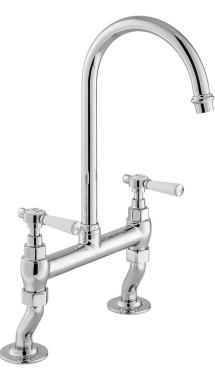

## SPECIFICATION SHEET

**COLLECTION:** AXBRIDGE **PRODUCT CODE:** BC-AXB-253-CP

## **DESCRIPTION:**

Axbridge bridge kitchen mixer deck mounted with swivel spout lever handles with water flow straightener hot ceramic cartridge FL-501-LTC cold ceramic cartridge FL-501-RTC 2 x 1/2" threaded inlet deck mount drill hole diameter 22mm minimum operating pressure 0.2 bar LP

## FINISH:

Chrome

**MINIMUM OPERATING PRESSURE:** 0.2 bar LP

FLOW RATE AT 3.0 BAR FLOW PRESSURE: 38 Umin

Your journey to distinction awaits.

Timeless Design. Pioneering Performance.