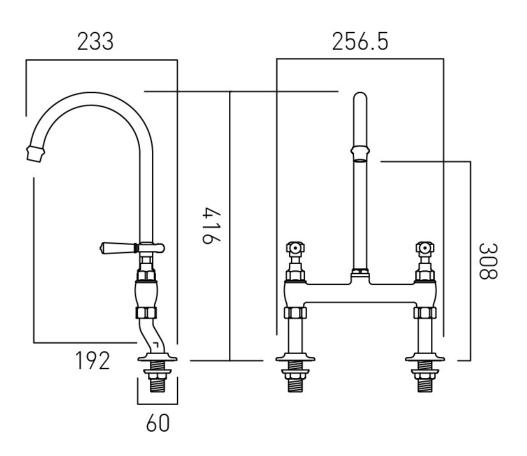

## TECHNICAL DRAWING

**COLLECTION:** AXBRIDGE **PRODUCT CODE:** BC-AXB-253-CP

Timeless Design. Pioneering Performance.

Your journey to distinction awaits.

## **DESCRIPTION:**

Axbridge bridge kitchen mixer deck mounted with swivel spout lever handles with water flow straightener hot ceramic cartridge FL-501-LTC cold ceramic cartridge FL-501-RTC 2 x 1/2" threaded inlet deck mount drill hole diameter 22mm minimum operating pressure 0.2 bar LP