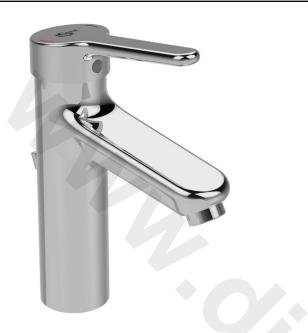

## **CERAPLUS 2** One-hole Grande basin mixer with pop-up waste

## One-hole Grande basin mixer with pop-up waste Brass cast body with inclined self-draining spout Metal handle with red and blue colour indication - printed on handle, 110 mm Metal pop-up waste Low-aerosol flow straightener in vandal proof housing Flow restrictor 8,4 l/min (inside cartridge) PEX flexible hoses G 3/8" 38 mm cartridge HWTC Easy fix system for installation Noise Class 1