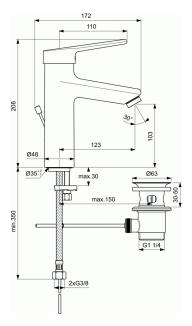

## One-hole Grande basin mixer with pop-up waste Brass cast body with inclined self-draining spout Metal handle with red and blue colour indication - printed on handle, 110 mm Metal pop-up waste Low-aerosol flow straightener in vandal proof housing Flow restrictor 8,4 l/min (inside cartridge) PEX flexible hoses G 3/8" 38 mm cartridge HWTC Easy fix system for installation Noise Class 1