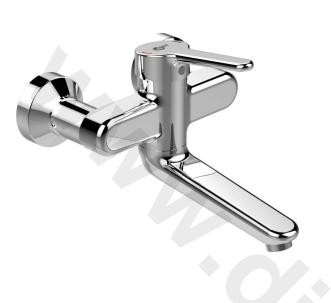

## CERAPLUS 2 Exposed basin mixer with 150 mm cast spout (On/Off S connectors)

## Exposed basin mixer with 150 mm cast spout (On/Off S connectors)

Brass cast body with inclined self-draining cast spout Fixed/Swivelling spout, length 150 mm Metal handle with red and blue colour indication - printed on handle, 110 mm Low-aerosol flow straightener in vandal proof housing Key for antivandal flow straightener in the box 38 mm cartridge HWTC Covered S-Connectors On/Off S connectors Noise Class 1 Comply with EN817 All materials used in contact with drinking water are in accordance with KTW, ACS and WRAS requirements