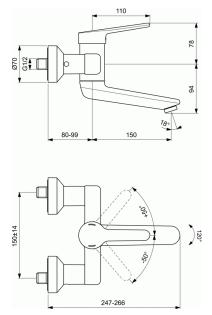

## CERAPLUS 2 Exposed basin mixer with 150 mm cast spout (On/Off S connectors)

## Exposed basin mixer with 150 mm cast spout (On/Off S connectors)

Brass cast body with inclined self-draining cast spout Fixed/Swivelling spout, length 150 mm Metal handle with red and blue colour indication - printed on handle, 110 mm Low-aerosol flow straightener in vandal proof housing Key for antivandal flow straightener in the box 38 mm cartridge HWTC Covered S-Connectors On/Off S connectors Noise Class 1 Comply with EN817 All materials used in contact with drinking water are in accordance with KTW, ACS and WRAS requirements